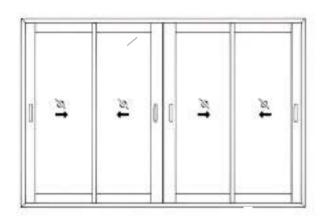

#### **Typologies**

2T+2G Shutter sliding window

2T+4G Shutter sliding window

3T+3G Shutter 1 mesh shutter sliding window

3T+4G Shutter 2 mesh shutter sliding window

3T+3G Shutter sliding window

3T+6G Shutter sliding window

#### **Typologies**

2T+2G Shutter sliding window

2T+4G Shutter sliding window

3T+3G Shutter sliding window

4T+4G Shutter Sliding window

2T+2G Shutter sliding + Top fixed window

2T+2G Shutter sliding + Bottom fixed window