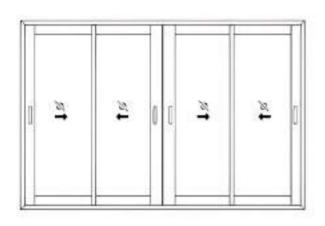

#### **Typologies**

2T+2G Shutter sliding window

2T+4G Shutter sliding window

3T+3G Shutter 1 mesh shutter sliding window

3T+4G Shutter 2 mesh shutter sliding window

3T+3G Shutter sliding window

3T+6G Shutter sliding window

#### **Typologies**

2T+2G Shutter sliding window

2T+4G Shutter sliding window

3T+3G Shutter sliding window

4T+4G Shutter Sliding window

2T+2G Shutter sliding + Top fixed window

2T+2G Shutter sliding + Bottom fixed window