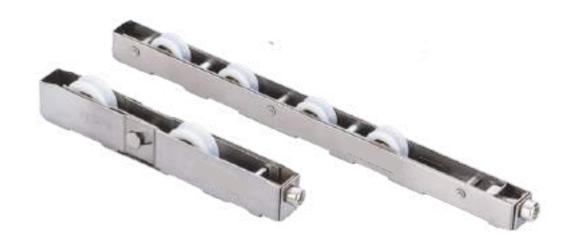

### Hardware Options

#### **For Sliding Series**

Multi Points Locking Solid Handle

Single Point Locking Touch Lock

Heavy Duty Sliding Roller

Smart D Handle for Multi Lock

Heavy Cremons Fork Driven

**Sliding Roller** 