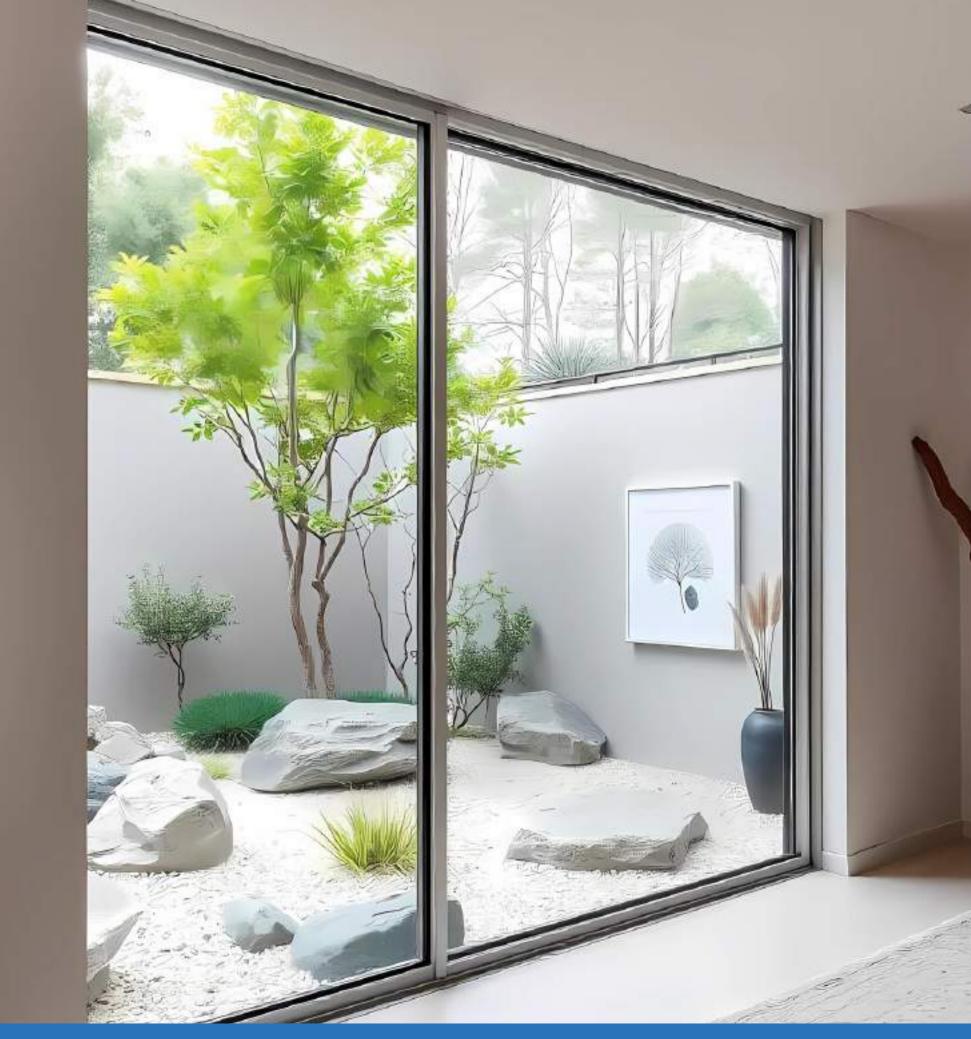

# Minimal Series

# Premium Sliding Windows & Doors

- Made from specially-developed 6063 T6 alloy, ensuring exceptional strength and a flawless finish.
- Certified for outstanding resistance to extreme weather conditions.
- Features slim, modern designs with a sleek aerodynamic interlock for enhanced durability.