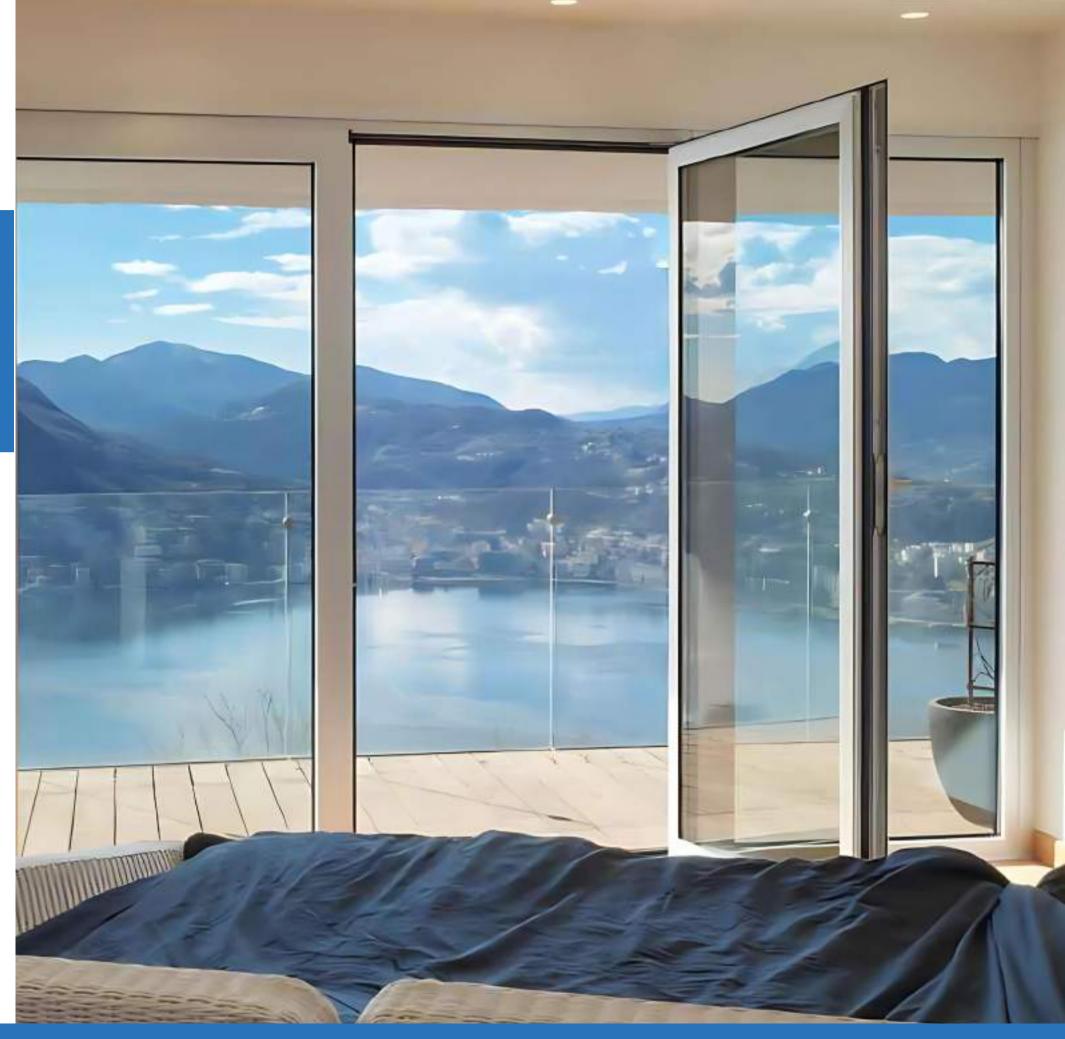

### SLIDE & FOLD

# Premium Slide & fold Doors

- Smooth-sliding windows that fully fold open, letting in more natural light and creating a spacious feel.
- The elegant designs enhance the aesthetics, while features like multipoint locking systems and highsecurity hinges boost safety.
- Perfect for balconies and other large open areas.