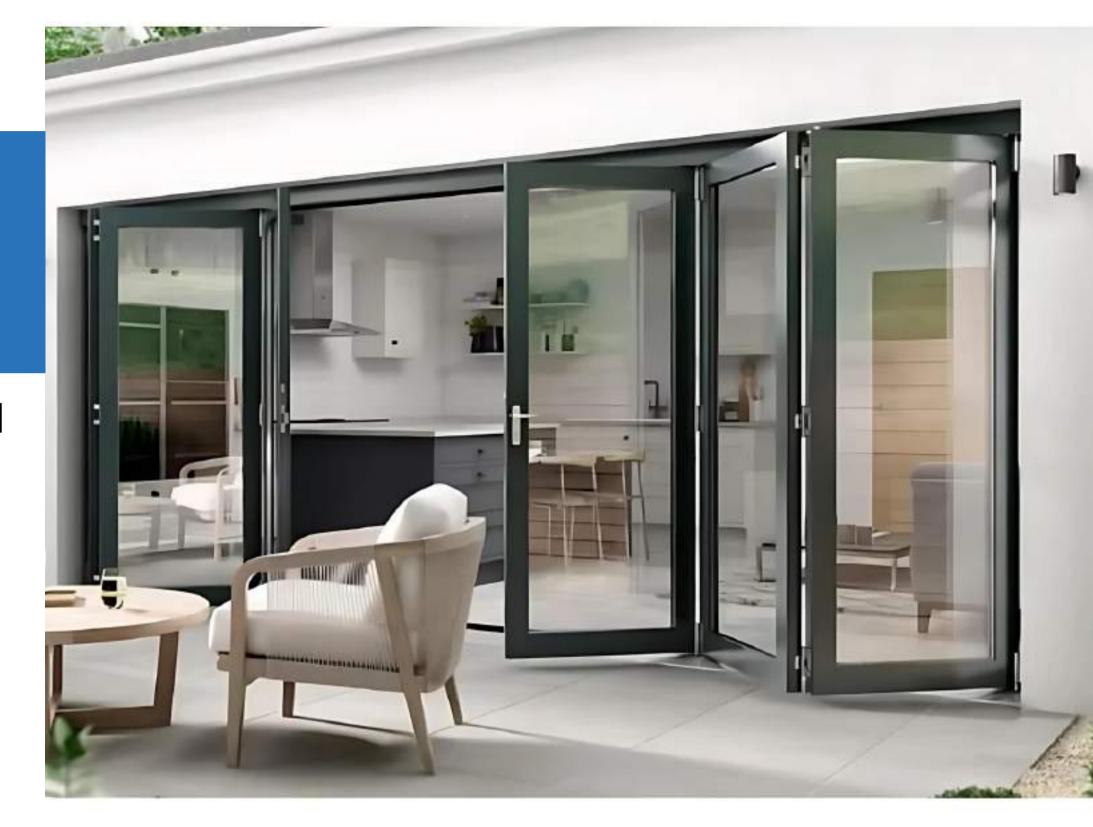

### SLIDE & FOLD

# Premium Slide & fold Doors

- Smooth-sliding windows that fully fold open, letting in more natural light and creating a spacious feel.
- The elegant designs enhance the aesthetics, while features like multipoint locking systems and highsecurity hinges boost safety.
- Perfect for balconies and other large open areas.