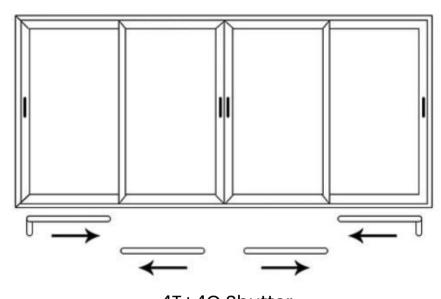

#### **Typologies**

2T+2G Shutter sliding window

2T+4G Shutter sliding window

3T+3G Shutter sliding window

4T+4G Shutter Sliding window

2T+2G Shutter sliding + Top fixed window

2T+2G Shutter sliding + Bottom fixed window

#### **Typologies**

2T+2G Shutter sliding window

2T+4G Shutter sliding window

3T+3G Shutter 1 mesh shutter sliding window

3T+4G Shutter 2 mesh shutter sliding window

3T+3G Shutter sliding window

3T+6G Shutter sliding window