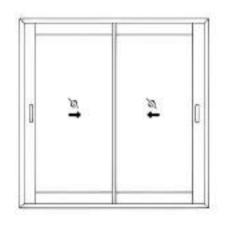

#### **Typologies**

2T+2G Shutter sliding window

2T+4G Shutter sliding window

2T+2 Shutter sliding 1 shutter fixed window

2T+2G Shutter sliding + Top fixed window

2T+2G Shutter sliding + Bottom fixed window