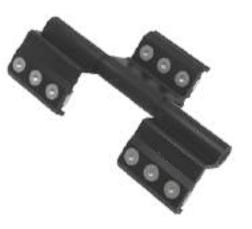

#### For Sliding & Folding

Top Roller Guide

Bottom Roller Guide

Round Mortise Handle