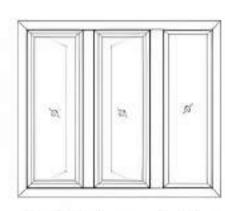

# Minimal Series

# Premium Sliding Windows & Doors

- Made from specially-developed 6063 T6 alloy, ensuring exceptional strength and a flawless finish.
- Certified for outstanding resistance to extreme weather conditions.
- Features slim, modern designs with a sleek aerodynamic interlock for enhanced durability.