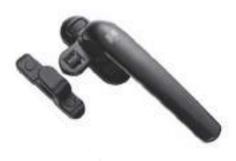

*Air:** Class 2 (300 Pa)

#### **Technical Information**

Max Sash Width: 1200 mm Max Sash Height: 3000 mm

Min-Max Glass Thickness: 5 mm - 24 mm

Max Sash Weight: 90 kg

Construction Depth: Frame 50 mm Frame Corner: 45°

Frame Corner:  $45^{\circ}$ Shutter Corner:  $45^{\circ}$ 

Sight Line: Frame-72 mm Door Sash - 95



# Vista Series

#### **Typologies**



Single shutter inside/ outside opening side hung door



Double shutter inside/ outside opening side hung door



Double shutter inside/ outside opening side hung + side fix door



Double shutter inside/ outside opening side hung + top fix window

### Hardware Options

#### For Casement Series



Multi Point casement Window Handle



Casement Door Mortise Handle



Casement Heavy Duty Door Hinges



Casement Windows & Doors Handle



Casement Windows
Single point handle



Casement Butt Window Hinges

### Hardware Options

#### **For Sliding Series**



Multi Points Locking Solid Handle



Single Point Locking Touch Lock



Heavy Duty Sliding Roller



Smart D Handle for Multi Lock



Heavy Cremons Fork Driven



**Sliding Roller** 

### Hardware Options

#### For Sliding & Folding



Top Roller Guide



Bottom Roller Guide







Round Mortise Handle





# Window Expert®

Fenestration Professionals

### Handle Options

Solid Window & Door Handle



# Wood Finish Coating







#### Regd. Office & Factory | Nashik

Gat No. 318, Dhakambe Shivar, Behind Hotel Wada, Dindori Road, Nashik 422 004

#### Mumbai Display & Office

Office No. 104, 1st Floor, Crown 83, Building No. 1, Tagore Nagar, Vikhroli (E), Mumbai 400 083