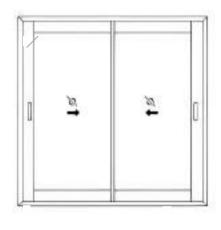

#### **Typologies**

2T+2G Shutter sliding window

2T+4G Shutter sliding window

2T+2 Shutter sliding 1 shutter fixed window

2T+2G Shutter sliding + Top fixed window

2T+2G Shutter sliding + Bottom fixed window

#### **Typologies**

2T+2G Shutter sliding window

2T+4G Shutter sliding window

3T+3G Shutter 1 mesh shutter sliding window

3T+4G Shutter 2 mesh shutter sliding window

3T+3G Shutter sliding window

3T+6G Shutter sliding window

#### **Typologies**

2T+2G Shutter sliding window

2T+4G Shutter sliding window

3T+3G Shutter sliding window

4T+4G Shutter Sliding window

2T+2G Shutter sliding + Top fixed window

2T+2G Shutter sliding + Bottom fixed window