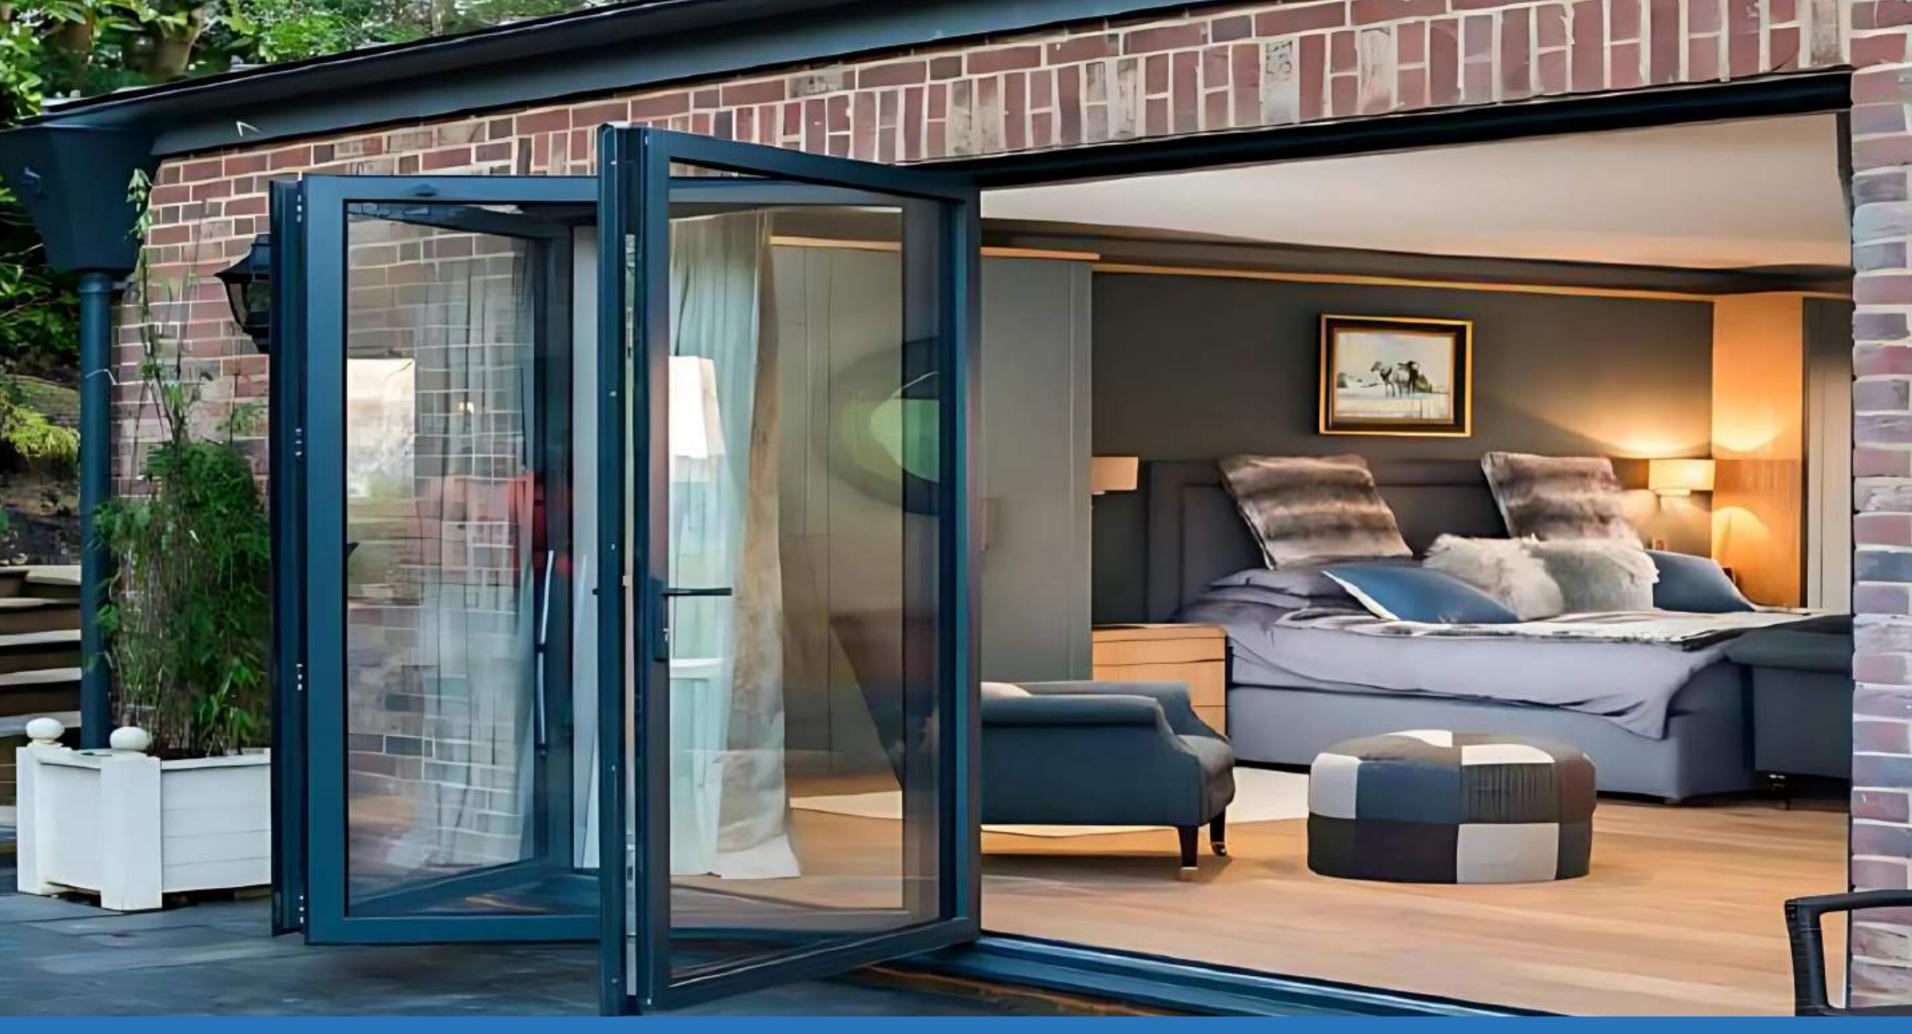

### SLIDE & FOLD

# Premium Slide & fold Doors

- Smooth-sliding windows that fully fold open, letting in more natural light and creating a spacious feel.
- The elegant designs enhance the aesthetics, while features like multipoint locking systems and highsecurity hinges boost safety.
- Perfect for balconies and other large open areas.