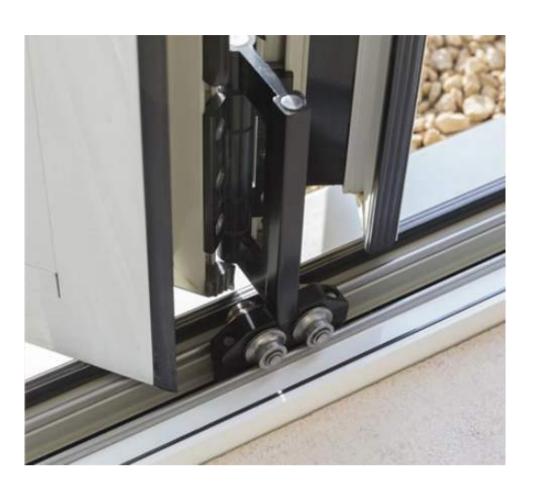

### SLIDE & FOLD

# Premium Slide & fold Doors

- Smooth-sliding windows that fully fold open, letting in more natural light and creating a spacious feel.
- The elegant designs enhance the aesthetics, while features like multipoint locking systems and highsecurity hinges boost safety.
- Perfect for balconies and other large open areas.

#### Certified as per

Wind: Class CE2500 (3.5 kPa)
Water: Class 7A (300 Pa)

**Air:** Class 4 (600 Pa)

#### **Technical Information**

Max Sash Width: 1000 mm Max Sash Height: 3000 mm

Min-Max Glass Thickness: 5 mm - 24 mm

Max Sash Weight: 120 kg

Construction Depth: Frame 74 mm,

Frame Corner: 90° Shutter Corner: 90°

Sight Line: Upto 66 mm

#### **Typologies**