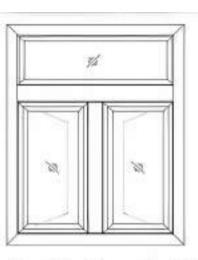

### SLIDE & FOLD

# Premium Slide & fold Doors

- Smooth-sliding windows that fully fold open, letting in more natural light and creating a spacious feel.
- The elegant designs enhance the aesthetics, while features like multipoint locking systems and highsecurity hinges boost safety.
- Perfect for balconies and other large open areas.