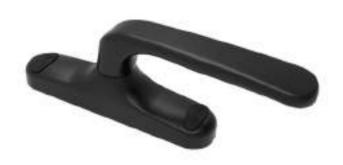

ertified for exceptional weather resistance



### Vista Series

#### Certified as per

Wind: Class C5 (3.2 kPa)
Water: Class 7A (300 Pa)

**Air:** Class 2 (300 Pa)

#### **Technical Information**

Max Sash Width: 1200 mm Max Sash Height: 3000 mm

Min-Max Glass Thickness: 5 mm - 24 mm

Max Sash Weight: 90 kg

Construction Depth: Frame 50 mm Frame Corner: 45°

Frame Corner:  $45^{\circ}$ Shutter Corner:  $45^{\circ}$ 

Sight Line: Frame-72 mm Door Sash - 95



# Vista Series

#### **Typologies**



Single shutter inside/ outside opening side hung door



Double shutter inside/ outside opening side hung door



Double shutter inside/ outside opening side hung + side fix door



Double shutter inside/ outside opening side hung + top fix window

### Hardware Options

#### For Casement Series



Multi Point casement Window Handle



Casement Door Mortise Handle



Casement Heavy Duty Door Hinges



Casement Windows & Doors Handle



Casement Windows
Single point handle



Casement Butt Window Hinges

### Hardware Options

#### **For Sliding Series**



Multi Points Locking Solid Handle



Single Point Locking Touch Lock



Heavy Duty Sliding Roller



Smart D Handle for Multi Lock



Heavy Cremons Fork Driven



**Sliding Roller** 

### Hardware Options

#### For Sliding & Folding



Top Roller Guide



Bottom Roller Guide







Round Mortise Handle





# Window Expert®

Fenestration Professionals

### Handle Options

Solid Window & Door Handle



# Wood Finish Coating







#### Regd. Office & Factory | Nashik

Gat No. 318, Dhakambe Shivar, Behind Hotel Wada, Dindori Road, N