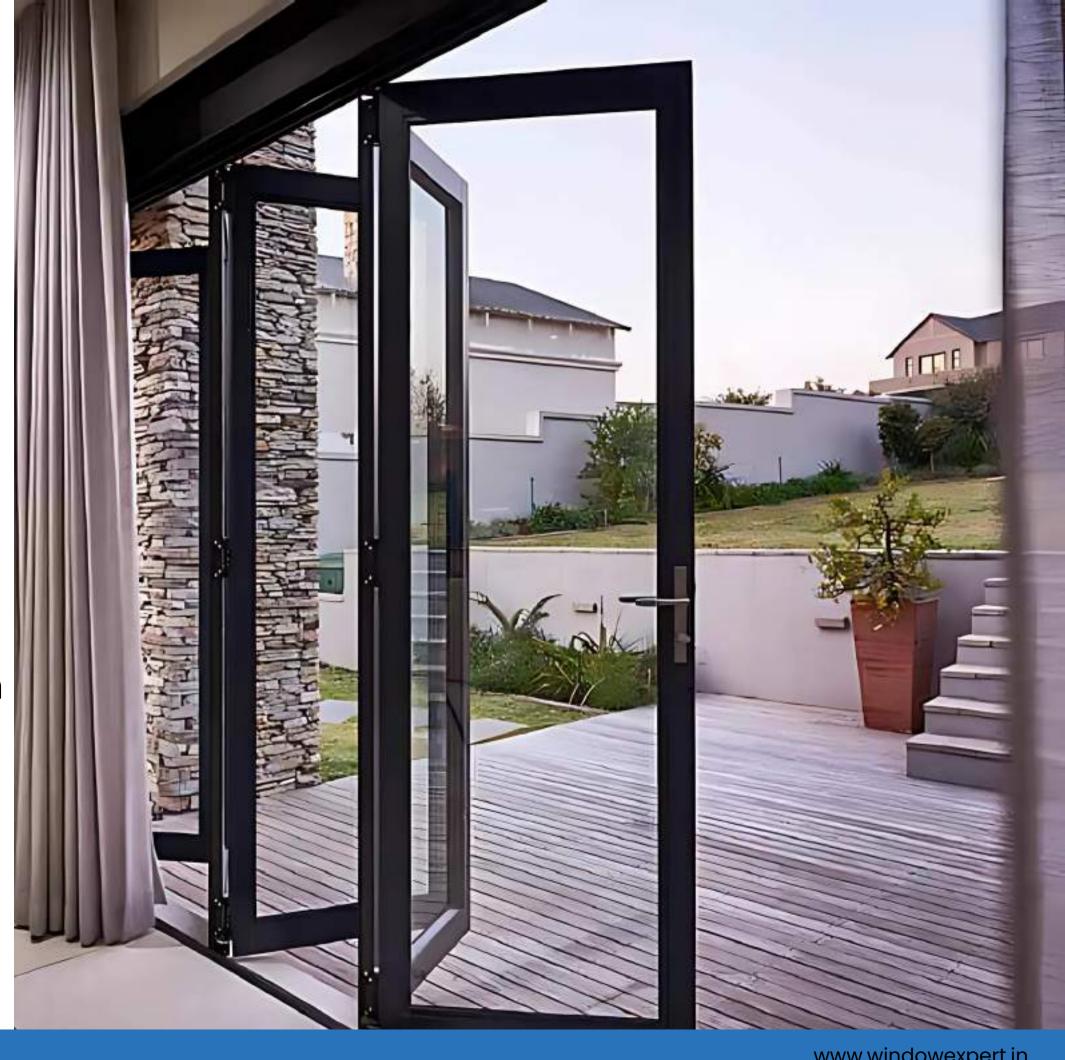

### SLIDE & FOLD

# Premium Slide & fold Doors

- Smooth-sliding windows that fully fold open, letting in more natural light and creating a spacious feel.
- The elegant designs enhance the aesthetics, while features like multipoint locking systems and highsecurity hinges boost safety.
- Perfect for balconies and other large open areas.