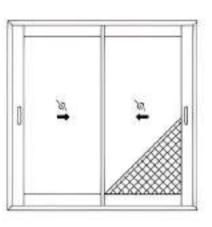

#### **Typologies**

2T+2G Shutter sliding window

2T+4G Shutter sliding window

2T+2 Shutter sliding 1 shutter fixed window

2T+2G Shutter sliding + Top fixed window

2T+2G Shutter sliding + Bottom fixed window

#### **Typologies**

2T+2G Shutter sliding window

2T+4G Shutter sliding window

3T+3G Shutter 1 mesh shutter sliding window

3T+4G Shutter 2 mesh shutter sliding window

3T+3G Shutter sliding window

3T+6G Shutter sliding window

#### **Typologies**

2T+2G Shutter sliding window

2T+4G Shutter sliding window

3T+3G Shutter sliding window

4T+4G Shutter Sliding window

2T+2G Shutter sliding + Top fixed window

2T+2G Shutter sliding + Bottom fixed window