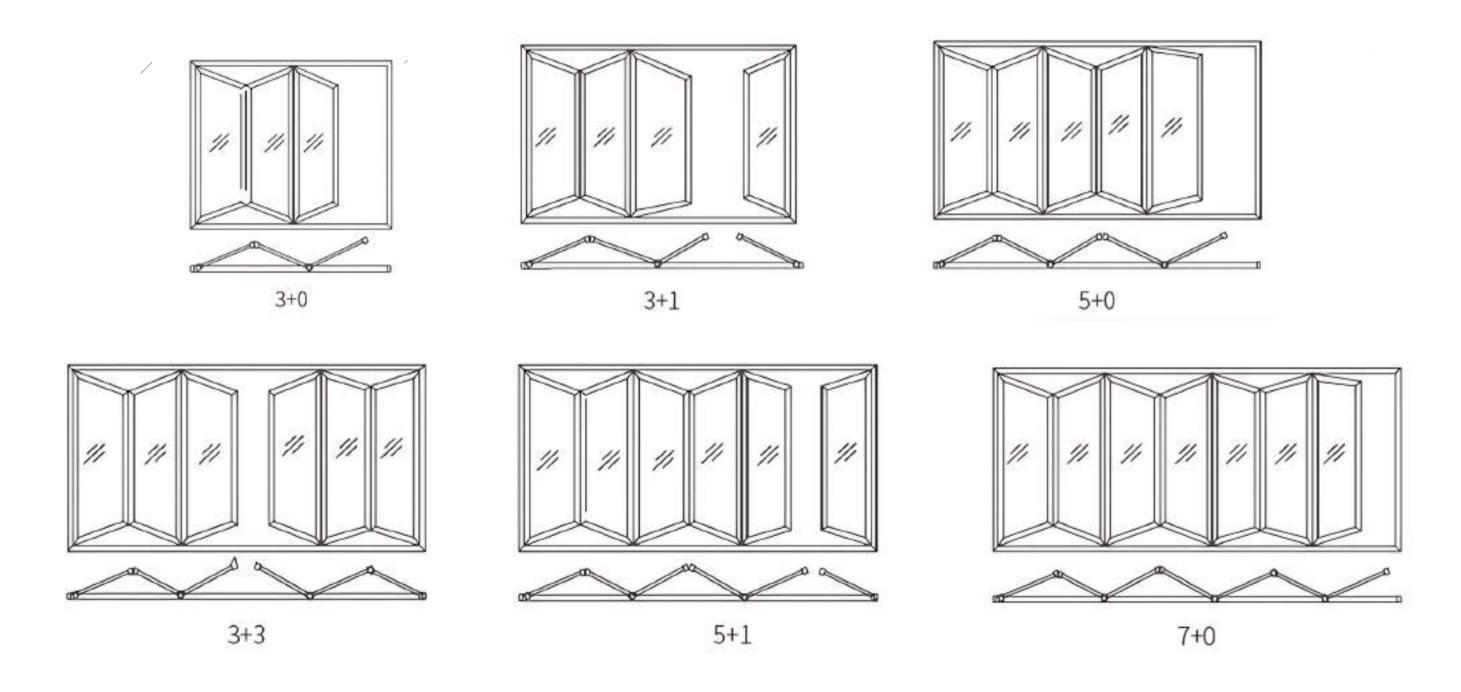

liding + Bottom fixed with centre mullion window



### SLIDE & FOLD

# Premium Slide & fold Doors

- Smooth-sliding windows that fully fold open, letting in more natural light and creating a spacious feel.
- The elegant designs enhance the aesthetics, while features like multipoint locking systems and highsecurity hinges boost safety.
- Perfect for balconies and other large open areas.



### SLIDE & FOLD

#### Certified as per

Wind: Class CE2500 (3.5 kPa)
Water: Class 7A (300 Pa)

**Air:** Class 4 (600 Pa)

#### **Technical Information**

Max Sash Width: 1000 mm Max Sash Height: 3000 mm

Min-Max Glass Thickness: 5 mm - 24 mm

Max Sash Weight: 120 kg

Construction Depth: Frame 74 mm,

Frame Corner: 90° Shutter Corner: 90°

Sight Line: Upto 66 mm



### SLIDE & FOLD

#### **Typologies**



# Glimpse Series

# Premium Openable Windows

- Compact and low-maintenance
- Large openings provide clear, unobstructed views of the outdoors
- Certified, durable designs built to withstand extreme weather conditions



# Glimpse Series

#### Certified as per

Wind: Class C5 (2.8 kPa) Water: Class 7A (300 Pa)

**Air:** Class 2 (300 Pa)

#### **Technical Information**

Max Sash Width: 900 mm Max Sash Height: 1800 mm

Min-Max Glass Thickness: 5 mm - 24 mm

Max Sash Weight: 70 kg

Construction Depth: Frame 50 mm

Frame Corner: 45° Shutter Corner: 45°

Sight Line: Frame- 46 mm Window Sash -

68 mm



# Glimpse Series

#### **Typologies**



Single shutter inside/outside opening side hung window



Double shutter inside/outside opening side hung window



Single shutter inside/ outside openi