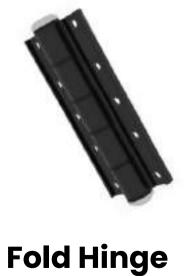

#### For Sliding & Folding

Top Roller Guide

Bottom Roller Guide

Round Mortise Handle