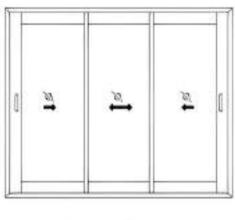

#### **Typologies**

2T+2G Shutter sliding window

2T+4G Shutter sliding window

3T+3G Shutter 1 mesh shutter sliding window

3T+4G Shutter 2 mesh shutter sliding window

3T+3G Shutter sliding window

3T+6G Shutter sliding window