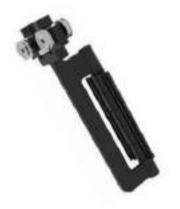

### Hardware Options

#### For Sliding & Folding

Top Roller Guide

Bottom Roller Guide

Round Mortise Handle